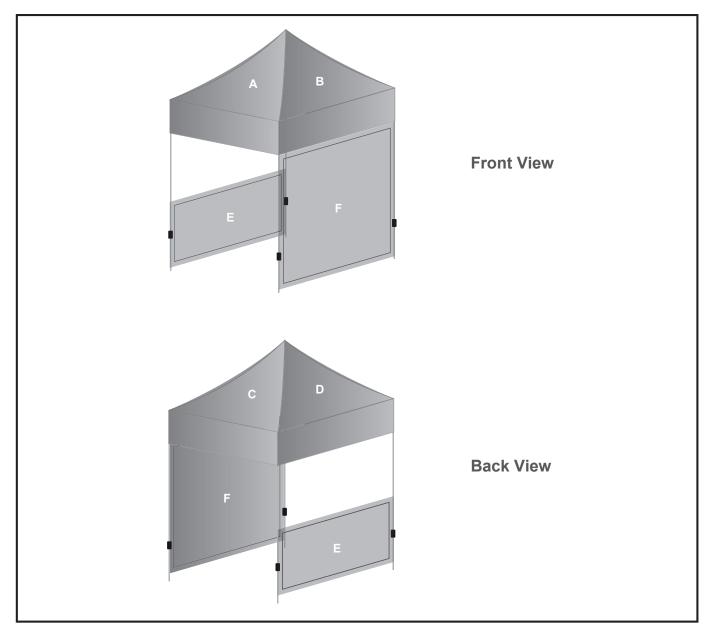

## **Branding Options:**

Position: A - B - C - D - Roof Position: E - Half wall

Size: 2156mm wide x 1656mm high Size: 2100mm wide x 1081mm high

Position: F - Full wall

Size: 2100mm wide x 1956mm high